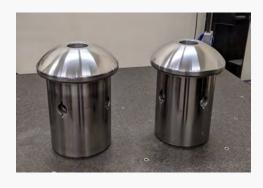

### **D-11 Valve Components:**

Power Services Group provides repairs and upgrades for your D-11 valves and valve components. We also maintain one of the most extensive valve repair equipment inventories and employ the best trained and most experienced personnel in the industry.

# **D-11 Valve Components Commonly Stocked:**

- CV STEM
- MSV STEM
- CV UPPER BUSHING
- SV DISC
- IV STEM
- MSV OUTER BUSHING
- MSV INNER BUSHING
- RHSV OUTER BUSHING
- RHSV INNER BUSHING
- CV THREADED RING
- 2.25-8X3.25 COVERED NUT
- 1.75-8X3.00 COVERED NUT
- CRV CROSSHEAD SLEEVE
- MSV BACKSEAT BUSHING
- MSV STEM TO DISC KEYRHSV SEALING RING
- IV OUTER BUSHING
- IV INNER BUSHING
- IV SEAL RING
- 0.875-9X2.75 HEX HEAD BOLT