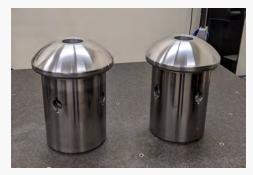

## **D-11 VALVE COMPONENTS:**

Power Services Group provides repairs and upgrades for your D-11 valves and valve components. We also maintain one of the most extensive valve repair equipment inventories and employ the best trained and most experienced personnel in the industry.

## D-11 VALVE COMPONENTS COMMONLY Stocked:

- CV STEM
- MSV STEM
- CV UPPER BUSHING
- SV DISC
- IV STEM
- MSV OUTER BUSHING
- MSV INNER BUSHING
- HSV OUTER BUSHING
- RHSV INNER BUSHING
- CV THREADED RING
- 2.25-8X3.25 COVERED NUT
- 1.75-8X3.00 COVERED NUT CRV
- CROSSHEAD SLEEVE MSV
- BACKSEAT BUSHING MSV STEM
- TO DISC KEY RHSV SEALING RING
- IV OUTER BUSHING
- IV INNER BUSHING
- IV SEAL RING
- 0.875-9X2.75 HEX HEAD BOLT